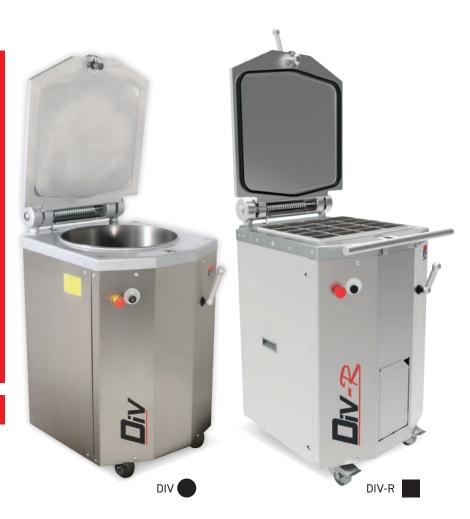

## DIV DIV-R

- Increased productivity
- ✓ Simplified cleaning
- ✓ Silent (-65dB)

70

- ✓ Adjustable pressure (only on DIV-R)
- Stainless steel exterior
- ✓ 16 or 20 divisions

Up to 900 pieces an hour

www.jac-machines.com info@jac-machines.com

DIV / DIV-R Stainless steel tank For optimum hygiene and easy maintenance

DIV 20 DIV 20

DIV-R

Adjustable pressure Prevents de-gassing of the different types of dough.