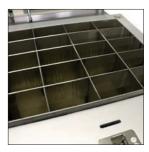

## DIV-R

Flour splash prevention system Prevents flour dispersal.

10 / 20 divisions Allows working in 10 divisions (230mm x 75mm) or 20 divisions (115mm x 75mm)

|                                                                                           | DIV-R       | DIV-R       | DIV-R 20        |
|-------------------------------------------------------------------------------------------|-------------|-------------|-----------------|
| FEATURES                                                                                  |             |             |                 |
| Dimensions of square tanks (L x W x H) in mm                                              | n/a         | n/a         | 460 x 387 x 125 |
| Dimensions of heads (L $\times$ W) in mm                                                  | n/a         | n/a         | 115 x 75        |
| Dimensions of round tanks (L x W x<br>H) in mm                                            | 464 x 125   | 464 x 125   | n/a             |
| Min/max weight of dough pieces in grams                                                   | 125 / 1.125 | 100 / 900   | 150 / 950       |
| Capacity of tanks in kg                                                                   | 18          | 18          | 19              |
| Min / max weight in grams in 10-division position                                         | n/a         | n/a         | 300 / 1.900     |
| Flour splash prevention system                                                            | •           | •           | •               |
| Automatic knife retraction                                                                | •           | •           | •               |
| Adjustable pressure                                                                       | •           | •           | •               |
| Flour recovery                                                                            | •           | •           | •               |
| Protection handle                                                                         | •           | •           | •               |
| Motor power in kW                                                                         | 1,5         | 1,5         | 1,5             |
| Net weight (in kg)                                                                        | 265         | 265         | 265             |
| Easy Clean                                                                                | n/a         | n/a         | •               |
|                                                                                           |             |             |                 |
| CHOICES                                                                                   | 230V three- | 230V three- | 230V three-     |
| Power supply                                                                              | phase       | phase       | phase           |
|                                                                                           | 400V three- | 400V three- | 400V three-     |
|                                                                                           | phase       | phase       | phase           |
| OPTIONS                                                                                   |             |             |                 |
| 10 / 20 divisions                                                                         | n/a         | n/a         |                 |
| Fullmatic                                                                                 | •           | •           | •               |
| Easyflour                                                                                 | n/a         | n/a         | •               |
| Power supply 230V single phase<br>50-60Hz (not compatible with 10/20<br>divisions option) | •           | •           | •               |
| Power supply 230V-380V Three-phase 60Hz                                                   | •           | •           | •               |
|                                                                                           |             |             |                 |