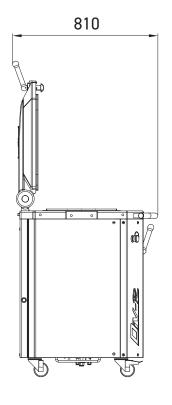

## DIV-R

Flour splash prevention system Prevents flour dispersal.

10 / 20 divisions Allows working in 10 divisions (230mm x 75mm) or 20 divisions (115mm x 75mm)

|                                                                                           | DIV-R       | DIV-R       | DIV-R 20        |
|-------------------------------------------------------------------------------------------|-------------|-------------|-----------------|
| FEATURES                                                                                  |             |             |                 |
| Dimensions of square tanks (L x W x H) in mm                                              | n/a         | n/a         | 460 x 387 x 125 |
| Dimensions of heads (L $\times$ W) in mm                                                  | n/a         | n/a         | 115 x 75        |
| Dimensions of round tanks (L x W x<br>H) in mm                                            | 464 x 125   | 464 x 125   | n/a             |
| Min/max weight of dough pieces in grams                                                   | 125 / 1.125 | 100 / 900   | 150 / 950       |
| Capacity of tanks in kg                                                                   | 18          | 18          | 19              |
| Min / max weight in grams in 10-division position                                         | n/a         | n/a         | 300 / 1.900     |
| Flour splash prevention system                                                            | •           | •           | •               |
| Automatic knife retraction                                                                | •           | •           | •               |
| Adjustable pressure                                                                       | •           | •           | •               |
| Flour recovery                                                                            | •           | •           | •               |
| Protection handle                                                                         | •           | •           | •               |
| Motor power in kW                                                                         | 1,5         | 1,5         | 1,5             |
| Net weight (in kg)                                                                        | 265         | 265         | 265             |
| Easy Clean                                                                                | n/a         | n/a         | •               |
|                                                                                           |             |             |                 |
| CHOICES                                                                                   | 230V three- | 230V three- | 230V three-     |
| Power supply                                                                              | phase       | phase       | phase           |
|                                                                                           | 400V three- | 400V three- | 400V three-     |
|                                                                                           | phase       | phase       | phase           |
| OPTIONS                                                                                   |             |             |                 |
| 10 / 20 divisions                                                                         | n/a         | n/a         |                 |
| Fullmatic                                                                                 | •           | •           | •               |
| Easyflour                                                                                 | n/a         | n/a         | •               |
| Power supply 230V single phase<br>50-60Hz (not compatible with 10/20<br>divisions option) | •           | •           | •               |
| Power supply 230V-380V Three-phase 60Hz                                                   | •           | •           | •               |
|                                                                                           |             |             |                 |

| 1                                            |                                                                                                                        |                                                                                                                                                                                               |
|----------------------------------------------|------------------------------------------------------------------------------------------------------------------------|-----------------------------------------------------------------------------------------------------------------------------------------------------------------------------------------------|
| n/a                                          | n/a                                                                                                                    | 460 x 387 x 125                                                                                                                                                                               |
| n/a                                          | n/a                                                                                                                    | 115 x 75                                                                                                                                                                                      |
| 464 x 125                                    | 464 x 125                                                                                                              | n/a                                                                                                                                                                                           |
| 125 / 1.125                                  | 100 / 900                                                                                                              | 150 / 950                                                                                                                                                                                     |
| 18                                           | 18                                                                                                                     | 19                                                                                                                                                                                            |
| n/a                                          | n/a                                                                                                                    | 300 / 1.900                                                                                                                                                                                   |
| •                                            | •                                                                                                                      | •                                                                                                                                                                                             |
| 1,5                                          | 1,5                                                                                                                    | 1,5                                                                                                                                                                                           |
| 260                                          | 260                                                                                                                    | 260                                                                                                                                                                                           |
| n/a                                          | n/a                                                                                                                    | •                                                                                                                                                                                             |
|                                              |                                                                                                                        |                                                                                                                                                                                               |
| 230V three-<br>phase<br>400V three-<br>phase | 230V three-<br>phase<br>400V three-<br>phase                                                                           | 230V three-<br>phase<br>400V three-<br>phase                                                                                                                                                  |
|                                              |                                                                                                                        |                                                                                                                                                                                               |
| •                                            | •                                                                                                                      | •                                                                                                                                                                                             |
|                                              | n/a<br>464 x 125<br>125 / 1.125<br>18<br>n/a<br>•<br>1,5<br>260<br>n/a<br>230V three-<br>phase<br>400V three-<br>phase | n/a n/a   n/a n/a   464 x 125 464 x 125   125 / 1.125 100 / 900   18 18   n/a n/a   • •   1,5 1,5   260 260   n/a n/a   230V three-phase 230V three-phase   400V three-phase 400V three-phase |