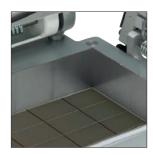

DIV / DIV-R Stainless steel tank For optimum hygiene and easy maintenance

DIV 20 DIV 20

DIV-R

Adjustable pressure Prevents de-gassing of the different types of dough.

## DIV-R

Flour splash prevention system Prevents flour dispersal.

10 / 20 divisions Allows working in 10 divisions (230mm x 75mm) or 20 divisions (115mm x 75mm)

|                                                                                           | DIV-R       | DIV-R       | DIV-R 20        |
|-------------------------------------------------------------------------------------------|-------------|-------------|-----------------|
| FEATURES                                                                                  |             |             |                 |
| Dimensions of square tanks (L x W x H) in mm                                              | n/a         | n/a         | 460 x 387 x 125 |
| Dimensions of heads (L $\times$ W) in mm                                                  | n/a         | n/a         | 115 x 75        |
| Dimensions of round tanks (L x W x<br>H) in mm                                            | 464 x 125   | 464 x 125   | n/a             |
| Min/max weight of dough pieces in grams                                                   | 125 / 1.125 | 100 / 900   | 150 / 950       |
| Capacity of tanks in kg                                                                   | 18          | 18          | 19              |
| Min / max weight in grams in 10-division position                                         | n/a         | n/a         | 300 / 1.900     |
| Flour splash prevention system                                                            | •           | •           | •               |
| Automatic knife retraction                                                                | •           | •           | •               |
| Adjustable pressure                                                                       | •           | •           | •               |
| Flour recovery                                                                            | •           | •           | •               |
| Protection handle                                                                         | •           | •           | •               |
| Motor power in kW                                                                         | 1,5         | 1,5         | 1,5             |
| Net weight (in kg)                                                                        | 265         | 265         | 265             |
| Easy Clean                                                                                | n/a         | n/a         | •               |
|                                                                                           |             |             |                 |
| CHOICES                                                                                   | 230V three- | 230V three- | 230V three-     |
| Power supply                                                                              | phase       | phase       | phase           |
|                                                                                           | 400V three- | 400V three- | 400V three-     |
|                                                                                           | phase       | phase       | phase           |
| OPTIONS                                                                                   |             |             |                 |
| 10 / 20 divisions                                                                         | n/a         | n/a         |                 |
| Fullmatic                                                                                 | •           | •           | •               |
| Easyflour                                                                                 | n/a         | n/a         | •               |
| Power supply 230V single phase<br>50-60Hz (not compatible with 10/20<br>divisions option) | •           | •           | •               |
| Power supply 230V-380V Three-phase 60Hz                                                   | •           | •           | •               |
|                                                                                           |             |             |                 |