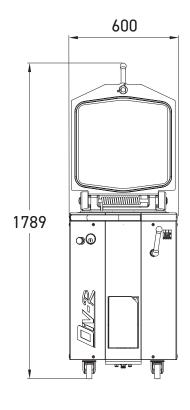

## DIV-R

Flour splash prevention system Prevents flour dispersal.

10 / 20 divisions Allows working in 10 divisions (230mm x 75mm) or 20 divisions (115mm x 75mm)

|                                                                                           | DIV-R       | DIV-R       | DIV-R 20        |
|-------------------------------------------------------------------------------------------|-------------|-------------|-----------------|
| FEATURES                                                                                  |             |             |                 |
| Dimensions of square tanks (L x W x H) in mm                                              | n/a         | n/a         | 460 x 387 x 125 |
| Dimensions of heads (L $\times$ W) in mm                                                  | n/a         | n/a         | 115 x 75        |
| Dimensions of round tanks (L x W x<br>H) in mm                                            | 464 x 125   | 464 x 125   | n/a             |
| Min/max weight of dough pieces in grams                                                   | 125 / 1.125 | 100 / 900   | 150 / 950       |
| Capacity of tanks in kg                                                                   | 18          | 18          | 19              |
| Min / max weight in grams in 10-division position                                         | n/a         | n/a         | 300 / 1.900     |
| Flour splash prevention system                                                            | •           | •           | •               |
| Automatic knife retraction                                                                | •           | •           | •               |
| Adjustable pressure                                                                       | •           | •           | •               |
| Flour recovery                                                                            | •           | •           | •               |
| Protection handle                                                                         | •           | •           | •               |
| Motor power in kW                                                                         | 1,5         | 1,5         | 1,5             |
| Net weight (in kg)                                                                        | 265         | 265         | 265             |
| Easy Clean                                                                                | n/a         | n/a         | •               |
|                                                                                           |             |             |                 |
| CHOICES                                                                                   | 230V three- | 230V three- | 230V three-     |
| Power supply                                                                              | phase       | phase       | phase           |
|                                                                                           | 400V three- | 400V three- | 400V three-     |
|                                                                                           | phase       | phase       | phase           |
| OPTIONS                                                                                   |             |             |                 |
| 10 / 20 divisions                                                                         | n/a         | n/a         |                 |
| Fullmatic                                                                                 | •           | •           | •               |
| Easyflour                                                                                 | n/a         | n/a         | •               |
| Power supply 230V single phase<br>50-60Hz (not compatible with 10/20<br>divisions option) | •           | •           | •               |
| Power supply 230V-380V Three-phase 60Hz                                                   | •           | •           | •               |
|                                                                                           |             |             |                 |

| 1                                            |                                                                                                                        |                                                                                                                                                                                               |
|----------------------------------------------|------------------------------------------------------------------------------------------------------------------------|-----------------------------------------------------------------------------------------------------------------------------------------------------------------------------------------------|
| n/a                                          | n/a                                                                                                                    | 460 x 387 x 125                                                                                                                                                                               |
| n/a                                          | n/a                                                                                                                    | 115 x 75                                                                                                                                                                                      |
| 464 x 125                                    | 464 x 125                                                                                                              | n/a                                                                                                                                                                                           |
| 125 / 1.125                                  | 100 / 900                                                                                                              | 150 / 950                                                                                                                                                                                     |
| 18                                           | 18                                                                                                                     | 19                                                                                                                                                                                            |
| n/a                                          | n/a                                                                                                                    | 300 / 1.900                                                                                                                                                                                   |
| •                                            | •                                                                                                                      | •                                                                                                                                                                                             |
| 1,5                                          | 1,5                                                                                                                    | 1,5                                                                                                                                                                                           |
| 260                                          | 260                                                                                                                    | 260                                                                                                                                                                                           |
| n/a                                          | n/a                                                                                                                    | •                                                                                                                                                                                             |
|                                              |                                                                                                                        |                                                                                                                                                                                               |
| 230V three-<br>phase<br>400V three-<br>phase | 230V three-<br>phase<br>400V three-<br>phase                                                                           | 230V three-<br>phase<br>400V three-<br>phase                                                                                                                                                  |
|                                              |                                                                                                                        |                                                                                                                                                                                               |
| •                                            | •                                                                                                                      | •                                                                                                                                                                                             |
|                                              | n/a<br>464 x 125<br>125 / 1.125<br>18<br>n/a<br>•<br>1,5<br>260<br>n/a<br>230V three-<br>phase<br>400V three-<br>phase | n/a n/a   n/a n/a   464 x 125 464 x 125   125 / 1.125 100 / 900   18 18   n/a n/a   • •   1,5 1,5   260 260   n/a n/a   230V three-phase 230V three-phase   400V three-phase 400V three-phase |