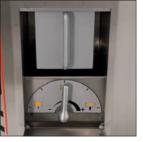

DIV / DIV-R Stainless steel tank For optimum hygiene and easy maintenance

DIV 20 DIV 20

DIV-R

Adjustable pressure Prevents de-gassing of the different types of dough.